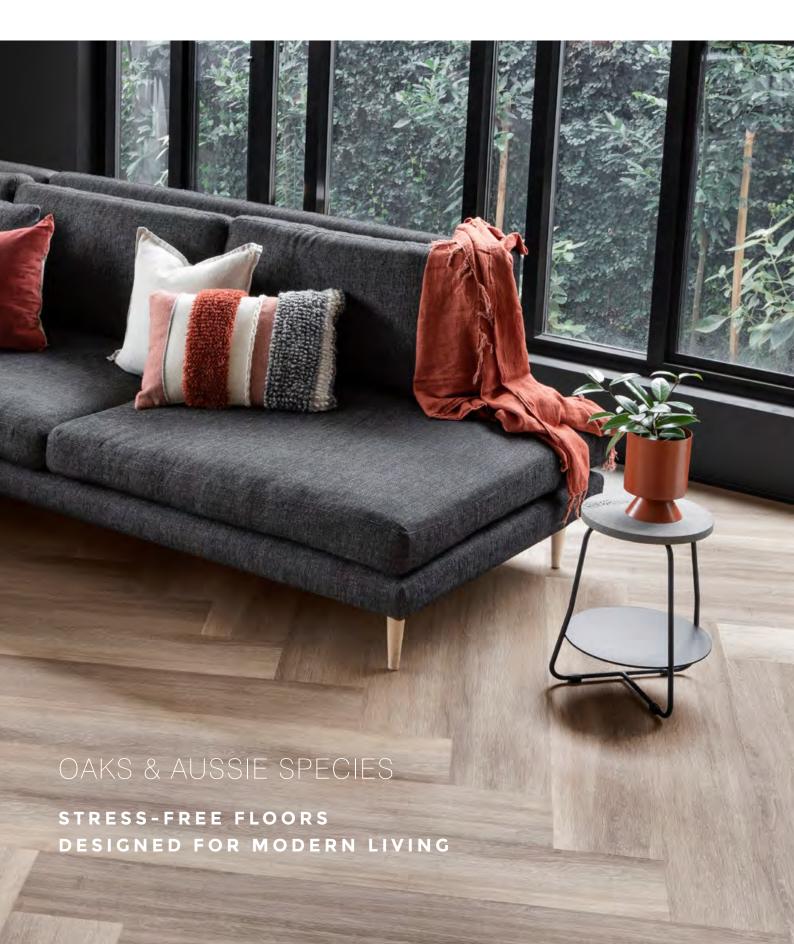

# Castlemaine

Vinyl Planks

WATER PROOF
EASY MAINTENANCE
ULTRA DURABLE
ANTI ALLERGY
PET FRIENDLY
FAMILY PROOF

CREATE A LASTING

**IMPRESSION WITH** 

CASTLEMAINE

**VINYL PLANKS** 

A BEAUTIFULLY ENGINEERED FLOORING SOLUTION FOR THE ENTIRE FAMILY.

100% WATERPROOF AND SCRATCH RESISTANT, TRULY A STRESS FREE FLOORING SOLUTION FOR YOUR HOME.

## **Aussie Species**

Inspired by the beautiful and varied landscapes of Australia, Castlemaine features four rich and deeply coloured and unique Aussie species. The spotted gum varieties feature multi-shade planks which we describe as 'woodmix' resulting in a realistic Vinyl Plank floor.