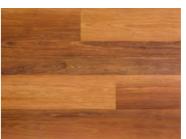

## **Aussie Species**

Inspired by the beautiful and varied landscapes of Australia, Castlemaine features four rich and deeply coloured and unique Aussie species. The spotted gum varieties feature multi-shade planks which we describe as 'woodmix' resulting in a realistic Vinyl Plank floor.

Coolabah Spotted Gum\* CAS76804

Manna Gum\* CAS76812

Mountain Ash Spotted Gum\*
CAS76813

Stringybark Spotted Gum\*
CAS76802

\*WOODMIX

Plank size: 229 x 1524mm

4.5mm Thickness: **Wear Layer:** 0.50mm

### Oaks

Featuring the natural grain and texture of oak varieties, the Castlemaine Oaks collection is a truly outstanding floor. The Oaks collection features 'woodmix' multi-shade technology providing a natural appearing floor with all the benefits that come with Vinyl Planks.

Breeze Oak\* CAS642107

Ebony Oak\* CAS642112

Earl Oak CAS123812

Ice Oak CAS1313110

**Tiger Oak** CAS123815

Swiss Oak\* CAS642109

\*WOODMIX

**Plank size:** 229 x 1524mm