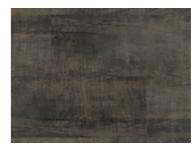

## **Aussie Species**

Inspired by the beautiful and varied landscapes of Australia, Castlemaine features four rich and deeply coloured and unique Aussie species. The spotted gum varieties feature multi-shade planks which we describe as 'woodmix' resulting in a realistic Vinyl Plank floor.

Coolabah Spotted Gum\* CAS76804

Manna Gum\* CAS76812

Mountain Ash Spotted Gum\*
CAS76813

Stringybark Spotted Gum\*
CAS76802

\*WOODMIX

Plank size: 229 x 1524mm

4.5mm Thickness: **Wear Layer:** 0.50mm