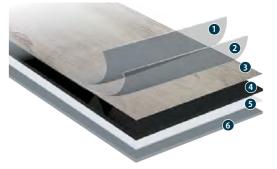

#### **PREMIUM 6 LAYER CONSTRUCTION**

- Quartz Enhanced Urethane
   Wear Resistant Overlay
- Decor Layer
   Vinyl Core
- 5. Fibreglass
- 6. Vinyl Backing with anti-slip backing texture