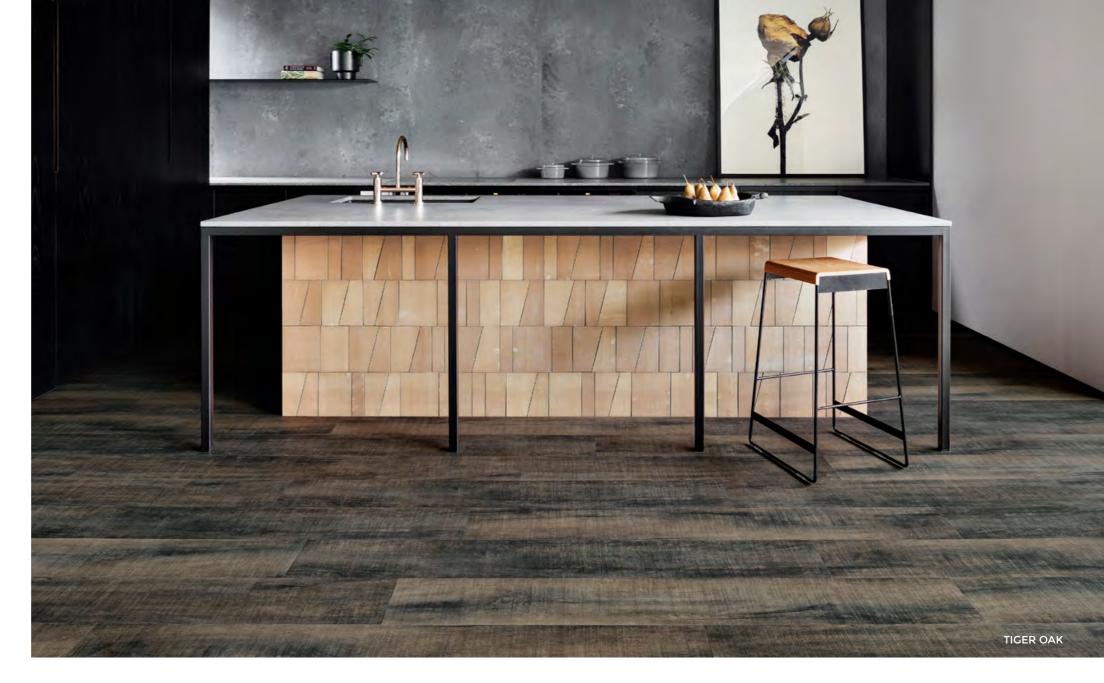

### Oaks

Featuring the natural grain and texture of oak varieties, the Castlemaine Oaks collection is a truly outstanding floor. The Oaks collection features 'woodmix' multi-shade technology providing a natural appearing floor with all the benefits that come with Vinyl Planks.

Breeze Oak\* CAS642107

Ebony Oak\* CAS642112

Earl Oak CAS123812

Ice Oak CAS1313110

**Tiger Oak** CAS123815

Swiss Oak\* CAS642109

\*WOODMIX

**Plank size:** 229 x 1524mm