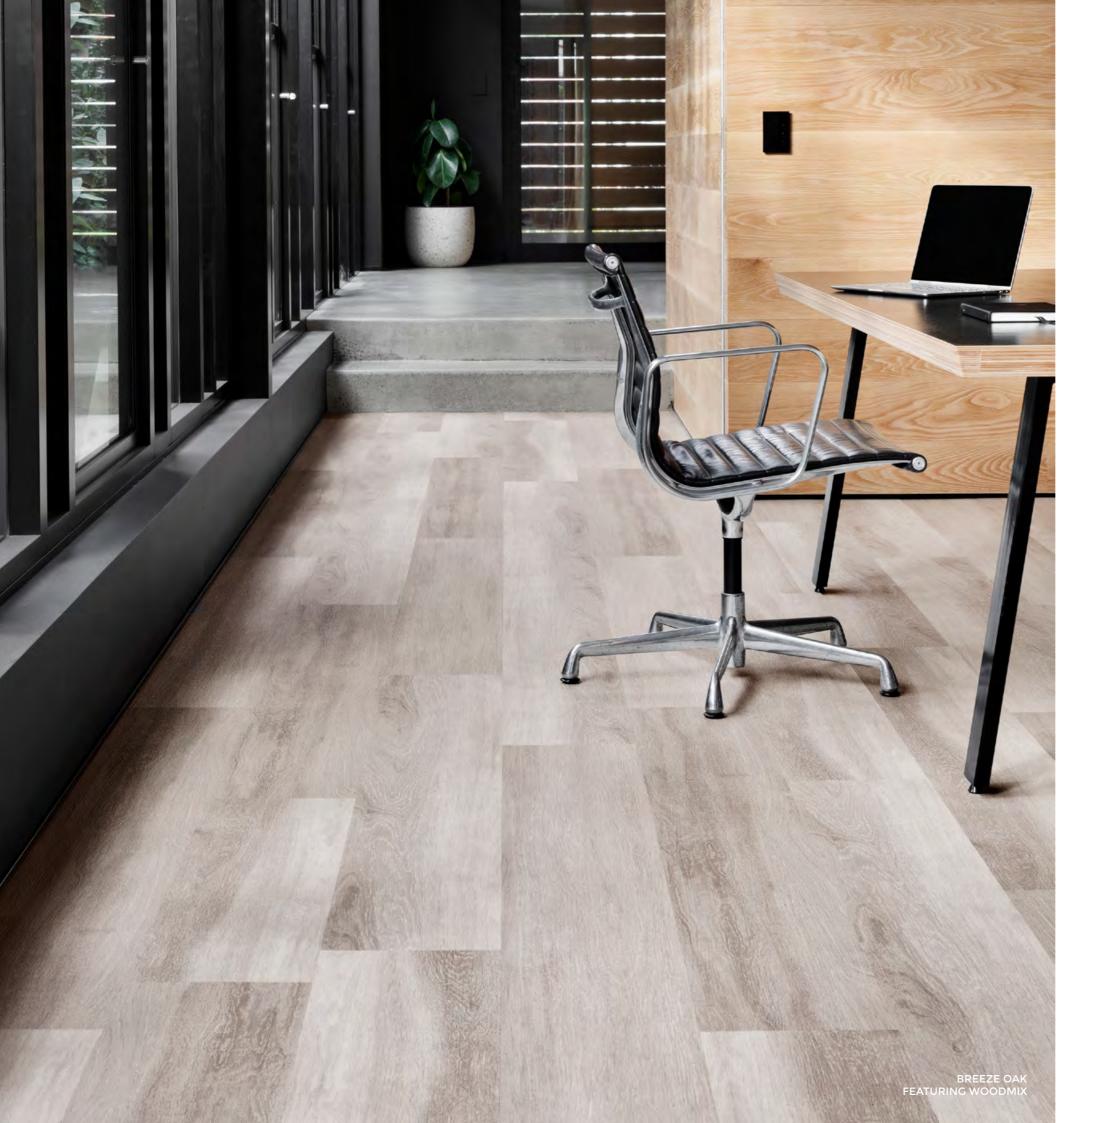

### Oaks

Featuring the natural grain and texture of oak varieties, the Castlemaine Oaks collection is a truly outstanding floor. The Oaks collection features 'woodmix' multi-shade technology providing a natural appearing floor with all the benefits that come with Vinyl Planks.

Breeze Oak\* CAS642107

Ebony Oak\* CAS642112

Earl Oak CAS123812

Ice Oak CAS1313110

**Tiger Oak** CAS123815

Swiss Oak\* CAS642109

\*WOODMIX

**Plank size:** 229 x 1524mm