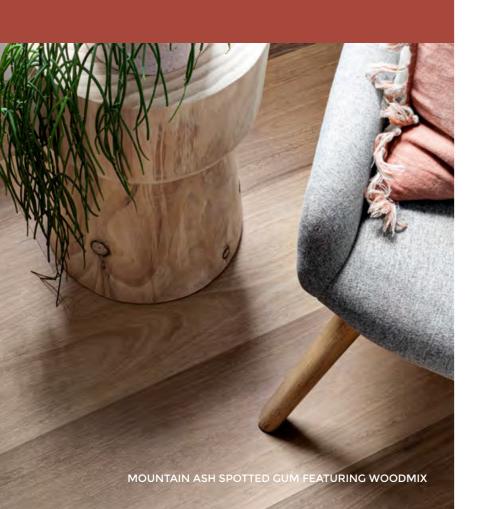

## **Aussie Species**

Inspired by the beautiful and varied landscapes of Australia, Castlemaine features four rich and deeply coloured and unique Aussie species. The spotted gum varieties feature multi-shade planks which we describe as 'woodmix' resulting in a realistic Vinyl Plank floor.

Coolabah Spotted Gum\* CAS76804

Manna Gum\* CAS76812

Mountain Ash Spotted Gum\*
CAS76813

Stringybark Spotted Gum\*
CAS76802

\*WOODMIX

Plank size: 229 x 1524mm

4.5mm Thickness: **Wear Layer:** 0.50mm