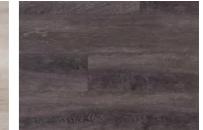

## **Aussie Species**

Inspired by the beautiful and varied landscapes of Australia, Castlemaine features four rich and deeply coloured and unique Aussie species. The spotted gum varieties feature multi-shade planks which we describe as 'woodmix' resulting in a realistic Vinyl Plank floor.

Coolabah Spotted Gum\* CAS76804

Manna Gum\* CAS76812

Mountain Ash Spotted Gum\*
CAS76813

Stringybark Spotted Gum\*
CAS76802

\*WOODMIX

Plank size: 229 x 1524mm

4.5mm Thickness: **Wear Layer:** 0.50mm