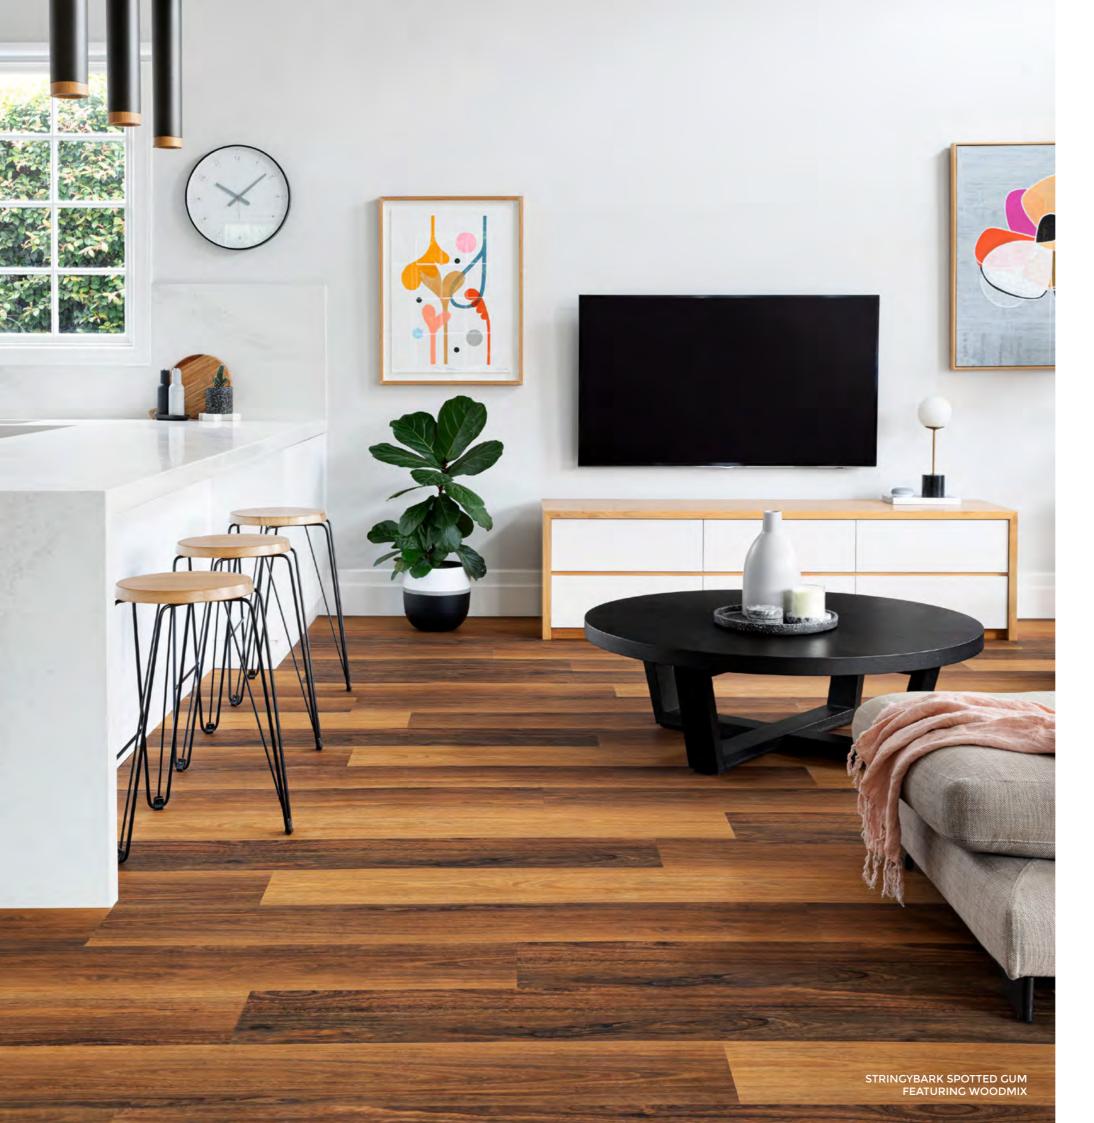

## **Aussie Species**

Inspired by the beautiful and varied landscapes of Australia, Castlemaine features four rich and deeply coloured and unique Aussie species. The spotted gum varieties feature multi-shade planks which we describe as 'woodmix' resulting in a realistic Vinyl Plank floor.

Coolabah Spotted Gum\* CAS76804

Manna Gum\* CAS76812

Mountain Ash Spotted Gum\*
CAS76813

Stringybark Spotted Gum\*
CAS76802

\*WOODMIX

Plank size: 229 x 1524mm

4.5mm Thickness: **Wear Layer:** 0.50mm